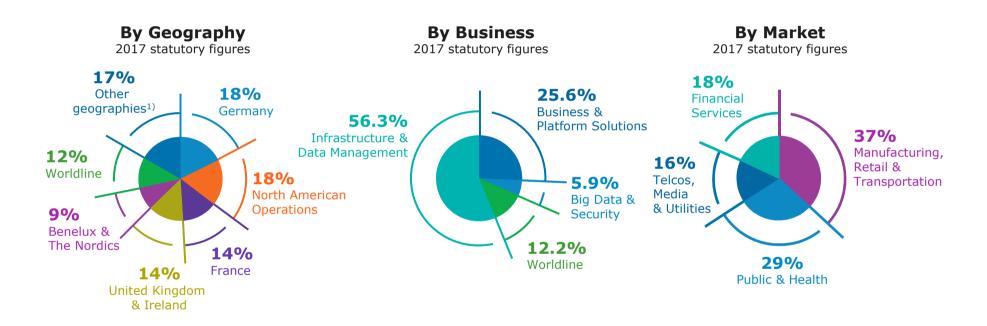

#### Key figures: a well-balanced positioning

Breakdown of revenue in 2017 (in percentage)

1) Including Iberia, Central & Eastern Europe, Asia Pacific, Middle East & Africa, South America, as well as Major Events