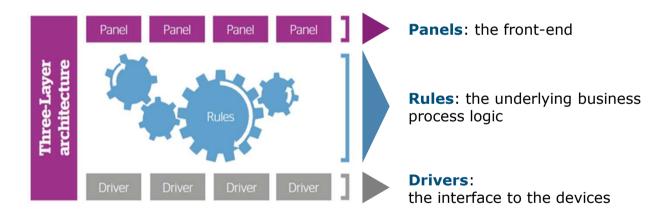

## **Atos Broadcast Network Control System (BNCS)**

Example 3

- Technology independent
- Versatile 3 layers architecture:
  - Control and monitor multiple devices from a single workstation or
  - Control and monitor one device from multiple workstations
  - Several drivers can run on one workstation